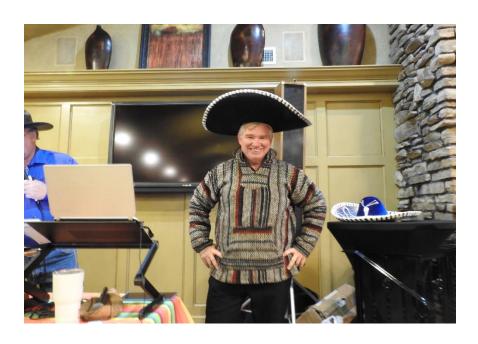

with Mitzi and Randall Cunningham having the best couple costumes...with Art Ritter and Ramona Huff winning prizes for the best singles costumes. Our Christmas Party was at the Wood Grill in Benton, and we had three squares at our Christmas Dance, where our Phil Moorehouse danced and called. Joey Duhamel joined Phil at our New Years Dance, calling up a storm; very appropriate for the weather that night. Several dancers attended The Three Amigos Dance in Hot Springs in January.

#### **Bluebird Squares**

Happy Valentine's Month square dancers! We will be dancing the 15th 7:00 to 9:00. Bring your favorite Valentine!

Had a good crowd & good dance at the 11th bi-annual Three Amigos Dance on January 4th.

#### Levis & Lace

I hope everyone had a great Christmas & New Year's.

We just got home from the Three Amigos Dance. It was a wonderful evening. They get better & better. Thanks to our club, Maverick Mixer's, and Twirling Lariats for helping. It is a great tradition started by Bill Strawn. I know he is proud!