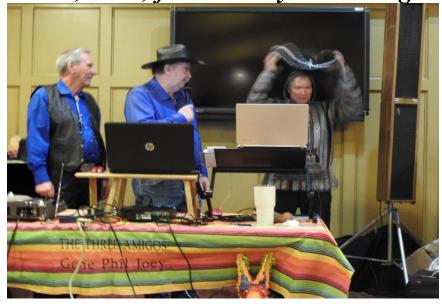

with Mitzi and Randall Cunningham having the best couple costumes...with Art Ritter and Ramona Huff winning prizes for the best singles costumes. Our Christmas Party was at the Wood Grill in Benton, and we had three squares at our Christmas Dance, where our Phil Moorehouse danced and called. Joey Duhamel joined Phil at our New Years Dance, calling up a storm; very appropriate for the weather that night. Several dancers attended The Three Amigos Dance in Hot Springs in January.

#### **Bluebird Squares**

Happy Valentine's Month square dancers! We will be dancing the 15th 7:00 to 9:00. Bring your favorite Valentine!

Had a good crowd & good dance at the 11th bi-annual Three Amigos Dance on January 4th.

#### Levis & Lace

I hope everyone had a great Christmas & New Year's.

We just got home from the Three Amigos Dance. It was a wonderful evening. They get better & better. Thanks to our club, Maverick Mixer's, and Twirling Lariats for helping. It is a great tradition started by Bill Strawn. I know he is proud!