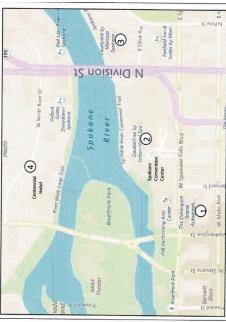

# 69th National Square Dance Convention® "Keeping the Vision Alive in 2020"

Registration Form June 17, 18, 19, 20, 2020 Spokane, Washington Online Registration – Website 69ns4c.org

| se Only                 |                |               |         |
|-------------------------|----------------|---------------|---------|
| For Convention Use Only | Registration # | Date Received | Check # |

| Jse Only                |              |               |         |
|-------------------------|--------------|---------------|---------|
| S C                     | #            | ام            |         |
| For Convention Use Only | Registration | Date Received | Check # |
|                         |              |               |         |

| roi convention use unit | # uoit         | ceived        |         |
|-------------------------|----------------|---------------|---------|
| 5                       | Registration # | Date Received | Check # |