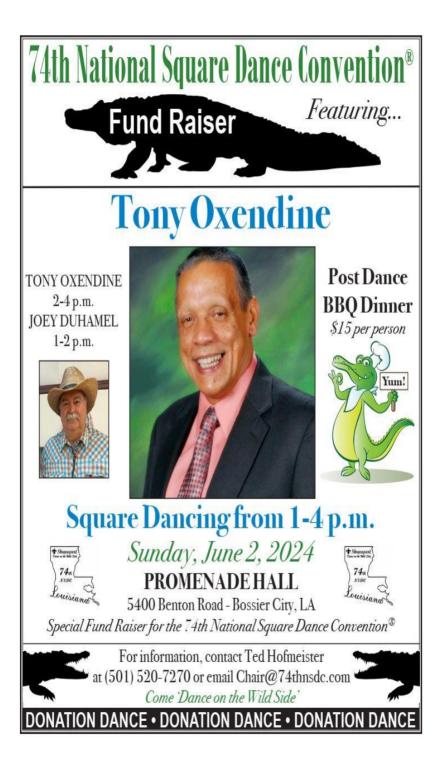

10 am - 12 pm 1:30 pm - 4:30 pm 7 pm - 10 pm

A special Saturday BBQ Supper will be available at Promenade Hall for \$15 per person

# PROMENADE HALL

5400 Benton Road in Bossier City, LA This is a special fund-raising event for the 74th NSDC

For the latest information on the 74th NSDC join our Facebook group! Register to attend the 2025 convention at www.74thNSDC.com

### **JUNE 2024**

June 2, 2024 – 74<sup>th</sup> National Square Dance Convention ® Fundraiser Dance, Bossier City, LA. Callers: Tony Oxendine and Joey Duhamel. See the flyer elsewhere in this issue, and on the **ASSDF website** for more info.