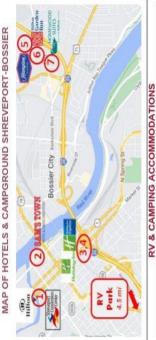

# Hotels:

Super 8 by Wyndham \$65+ tax nightly

8000 Sheridan Way, White Hall, AR 71602 (877) 361-2508 – reference ITN# 5136B446191144

TownePlace Suites by Marriott \$135 + tax nightly 8531 Sheridan Road, White Hall, AR 71602 (870) 939-4500

# **Camping**:

Jackson's RV Park - \$30/night 921 Sheridan Road, Redfield, AR 72132 (13 miles from Dance Venue) (870) 267-0282 Deam RV Park Campground - \$35/night 109 Deam Ln, Pine Bluff, AR 71601 (18 miles from Dance Venue)

(18 miles from Dance ) (870) 329-5558

Local Contacts Rick Gesing

 Rick Gesing
 (870) 883-1363

 Sheila Gesing
 (512) 968-4876

Arkansas State

Square Dance Federation "Twirling Under the Stars" 2024 Fall Festival White Hall Community Center, White Hall, AR Hosted by Levis and Lace, Star Steppers, Twirling Lariats, and Maverick Mixers October 11 - 12, 2024