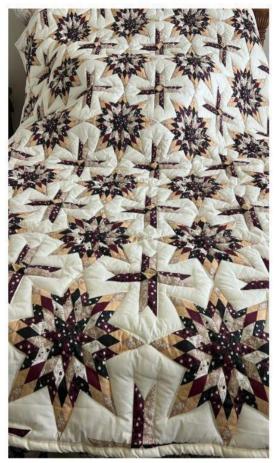

I only had **4 club reports** this month, so I hope the new deadline will be of help to the reporters. We want to know what your club is doing!

There's a **minor correction** for info for the Super 8 By Wyndham Hotel in White Hall for the 2024 **ASSDF Fall Festival**. You can find that on the copy of the schedule/hotel info in the full e-Edition, and on the **ASSDF website**. Plus, the Maverick Mixers and Star Steppers will be selling raffle tickets for a **beautiful handmade 82x88 quilt** made by Tammy Robertson. See the ad in the full e-Edition for details.

**Program Schedule** 

The Star Steppers and Maverick Mixers are selling raffle tickets for a chance to win the beautiful handmade (82x88) quilt, done by Tammy Robertson, that's shown above. Tickets are \$1 each, and the quilt drawing will be held on Saturday, Oct. 12, 2024, at the 2024 ASSDF Fall Festival in White Hall, AR, during the evening dance.

Speaking of the **ASSDF Fall Festival**, the Maverick Mixers are selling raffle tickets (\$1 each) for a beautiful handmade 82x88 quilt, done by Tammy Robertson...the drawing will be on Oct. 12. Please see any club member for tickets, and a photo of the quilt elsewhere in this issue.