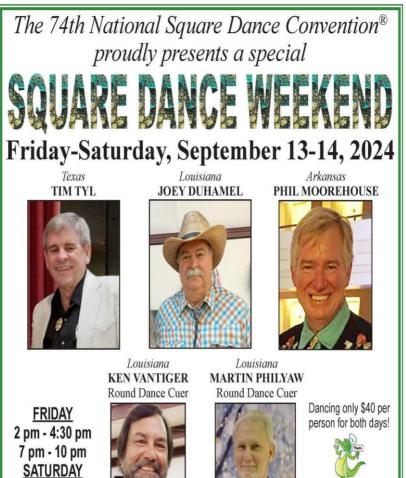

### SEPTEMBER 2024

Sept. 13-14, 2024 – 74<sup>th</sup> National Square Dance Convention **®** Fundraiser Dance Weekend, Bossier City, LA. Callers: Phil Moorehouse, Tim Tyl, and Joey Duhamel. Cuers: Ken Vantiger and Martin Philyaw. See the flyer elsewhere in this issue, and on the ASSDF website for more info.