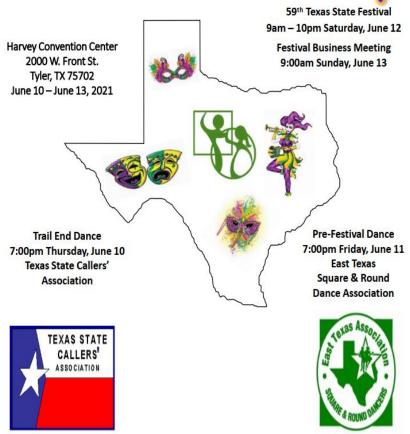

#### 59th Annual Texas State Square & Round Dance Festival

#### 2021 State Festival, Tyler, Texas, June 10-13, 2021

#### Host Hotel: Holiday Inn Tyler-South Broadway

5701 South Broadway, Tyler, TX 75703

Reservations: 877-410-6667 Front Desk: 903-561-5800

Room Rate \$99 00 + Tax

Block: Texas State Federation of Square & Round Dancers

June 10-13, 2021 – East Texas Square & Round Dance Association (ETSRDA) Annual Festival. Harvey Convention Center, 2000 West Front Street, Tyler, TX. See the flier and registration form elsewhere in this issue for more information.