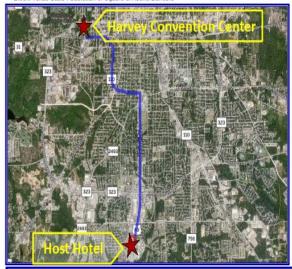

June 10-13, 2021 – East Texas Square & Round Dance Association (ETSRDA) Annual Festival. Harvey Convention Center, 2000 West Front Street, Tyler, TX. See the flier and registration form elsewhere in this issue for more information.